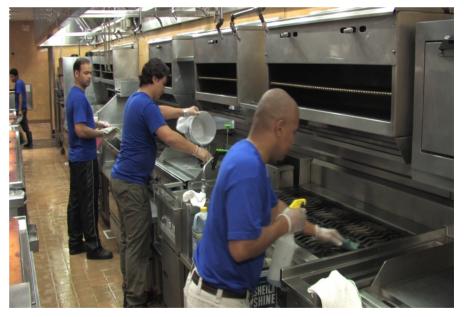

## **Improving Productivity of Stewards**

Assisting others to improve the quality of their product

This training program is geared towards

- Teaching the steward the technique & art of cleaning a facility and the equipment there in.
- Uplifting the moral of the steward
- Assisting the steward to understand his/her role in the workplace.
- Helping the steward to understand the physical and emotional preparation required for the job
- Reiterating the importance of proper attire.
- Teaching the steward to evaluate the tasks upon completion.
- Increasing awareness on chemical & food safety.